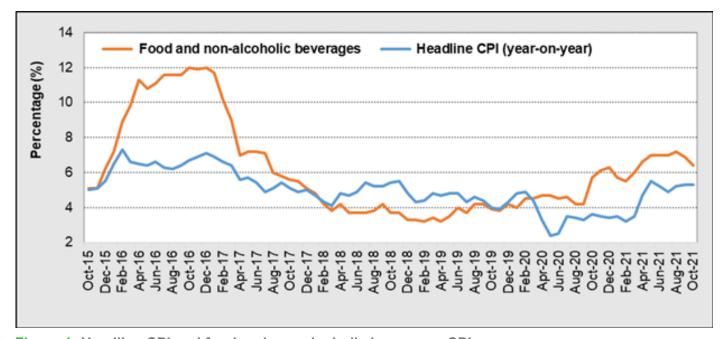

## Overall inflation and food inflation

**Figure 1** shows the trends in the headline CPI and food and non-alcoholic beverage inflation rates, from October 2015 to October 2021. The official October 2021 Consumer Price Index (CPI) released by Statistics South Africa (Stats SA) on November 17<sup>th</sup>, 2021, indicated that the annual headline CPI was at 5.0% in October, the same level recorded in September 2021. The food and non-alcoholic beverages price inflation decreased from 6.6% in September to 6.1% in October 2021. The peripheral increase in fuel prices during October had a minor impact on food prices. However, the sharp rise in fuel prices in November is likely to weigh in on food prices, plus the pressure from the global market forces seem to persist supported by vegetable oils to a larger extent and the La Nina episodes which are giving the global market mixed signals. Furthermore, oil prices currently remain high due to elevated demand and there are growing concerns about logistic glitches with the latest being at the Vancouver port following extreme rains.

Figure 1: Headline CPI and food and non-alcoholic beverages CPI

Source: Stats SA, 2021