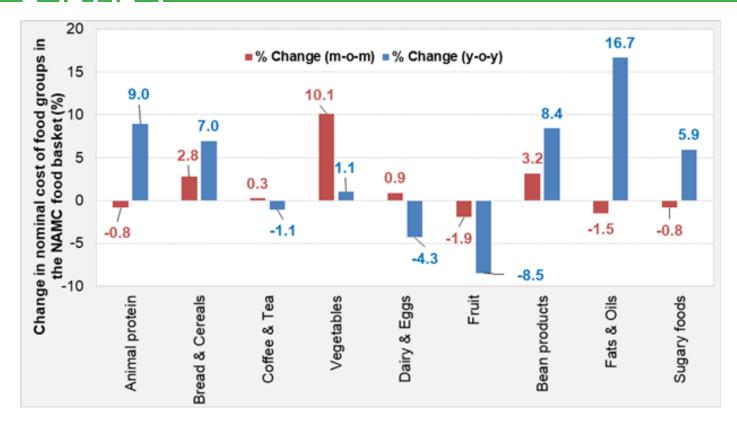

- Highlights
- During October 2021, the nominal cost of the NAMC's 28-item urban food basket amounted to R993.83 compared to the R985.23 reported during September 2021, resulting in a monthly increase of 0.9%. When compared to October 2020, a year-on-year increase of 4.0% was recorded.
  - o Within the NAMC's 28-item urban food basket fats & oils, animal protein, and bean products categories were the highest food inflation contributors during October 2021 (y-o-y) with increases recorded at 16.7%, 9.0% and 8.4%, respectively. For the same period fruits, dairy & eggs and coffee & tea prices reporting a deflation of 8.5%, 4.3% and 1.1%, respectively.
  - o Sunflower oil prices continued with their increasing trend in October, recording a year-on-year inflation of 24.4%. This is unsurprising given that a spot price for a ton of sunflower seed has reached a record selling price of R11 000 beginning of November.
- On November the 6<sup>th</sup>, 2021, fuel prices for both 93 and 95 Unleaded Petrol (ULP) significantly increased by 6.68% and 6.60% per litre, respectively from the previous month and reach R19.93/\ell and R19.54/\ell, respectively. Diesel 500ppm prices also increased by 9.42%/\ell m-o-m to reach R17.19/\ell, from R15.71/\ell observed during September 2021.
- Year on year, a sharp uptick was easily observable on fuel prices. 93 and 95 unleaded petrol (ULP) prices had increased by 34.3% and 33.9% per litre, respectively, while 500pm diesel saw a rise of 40.3%.
  - o December 2021 expectations: following a sharp increase during November, fuel prices might remain elevated in the short run, but high global prices might boost production and that could lead to surplus possible early in December. However, presently there is an increasing concern about the rising Covid-19 cases in EU and oil demand is growing while global inventories remain tighter. Because oil is quoted in US dollars, the strength or weakness of the Rand against the US dollar will be crucial especially with regards to oil prices.